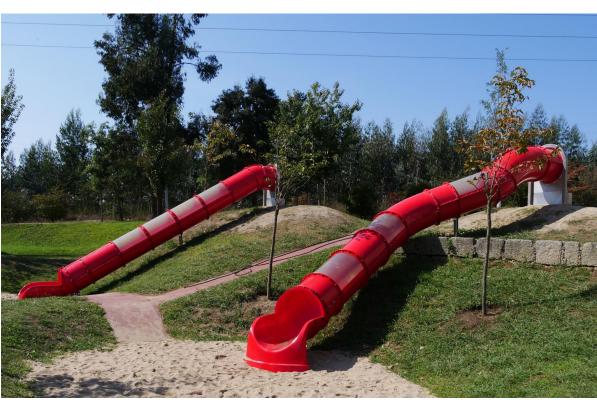

## EUSTOM TUBES BES

Our composite tube slides can be adapted to any shape: spiral tubes, straight tubes, meandering tubes, passageways. Manufactured using RTM injection technology, they offer a high quality finish, great mechanical performance and durability of the parts, made of polyester reinforced with fiberglass.