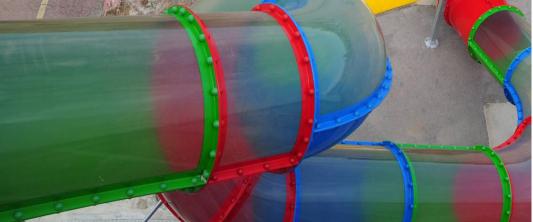

## EUSTOM TUBES BES

Our composite tube slides can be adapted to any shape: spiral tubes, straight tubes, meandering tubes, passageways. Manufactured using RTM injection technology, they offer a high quality finish, great mechanical performance and durability of the parts, made of polyester reinforced with fiberglass.

In both standard and custom tubes, it is possible to include translucent pieces so that you can see inside the tube and let the light through.

We work with advanced design programs to offer the best proposals to our clients. Designed according to the requirements of the EN1176 standard.

**AVAILABLE COLORS:** 

(Color combination is also possible)

GRAY RAL7040 LIGHT GREEN RAL 6018

DARK GREEN RAL 6029

RED RAL 3020 BLUE RAL 5015 YELLOW RAL 1018

PURPLE RAL 4005 ORANGE RAL 2009

Molder Disnova Composites www.molderdisnova.com