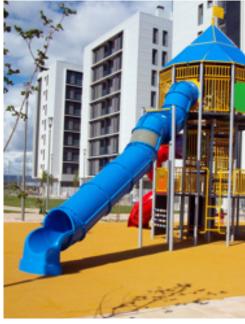

## TRANSLUCENT PIECES

For our tube slides, it is possible to manufacture the modules in a translucent material version.

These modules are placed at the top of the slide. The advantage of these pieces is that they allow light to enter the interior of the tube.

These parts are available for all of our mounting modules.