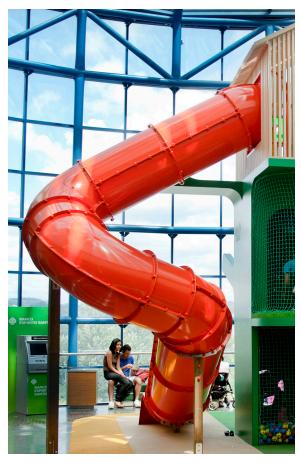

## TRANSLUCENT PIECES

For our tube slides, it is possible to manufacture the modules in a translucent material version.

These modules are placed at the top of the slide. The advantage of these pieces is that they allow light to enter the interior of the tube.

These parts are available for all of our mounting modules.