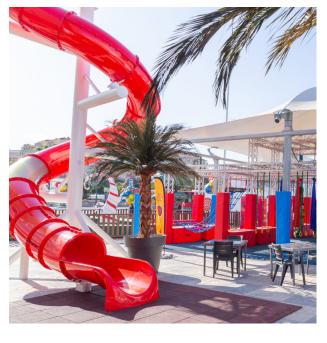

## EUSTOM TUBES BES

Our composite tube slides can be adapted to any shape: spiral tubes, straight tubes, meandering tubes, passageways. Manufactured using RTM injection technology, they offer a high quality finish, great mechanical performance and durability of the parts, made of polyester reinforced with fiberglass.

In both standard and custom tubes, it is possible to include translucent pieces so that you can see inside the tube and let the light through.

We work with advanced design programs to offer the best proposals to our clients. Designed according to the requirements of the EN1176 standard.