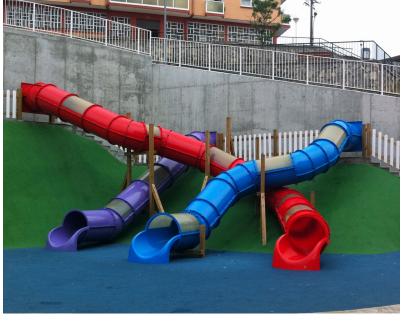

## EUSTOM TUBES BES

Our composite tube slides can be adapted to any shape: spiral tubes, straight tubes, meandering tubes, passageways. Manufactured using RTM injection technology, they offer a high quality finish, great mechanical performance and durability of the parts, made of polyester reinforced with fiberglass.

In both standard and custom tubes, it is possible to include translucent pieces so that you can see inside the tube and let the light through.

We work with advanced design programs to offer the best proposals to our clients. Designed according to the requirements of the EN1176 standard.