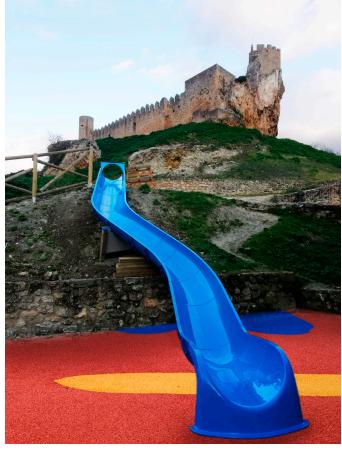

## EUSTOM TUBES BES

Our composite tube slides can be adapted to any shape: spiral tubes, straight tubes, meandering tubes, passageways. Manufactured using RTM injection technology, they offer a high quality finish, great mechanical performance and durability of the parts, made of polyester reinforced with fiberglass.

## CUSTOM TUBES BES