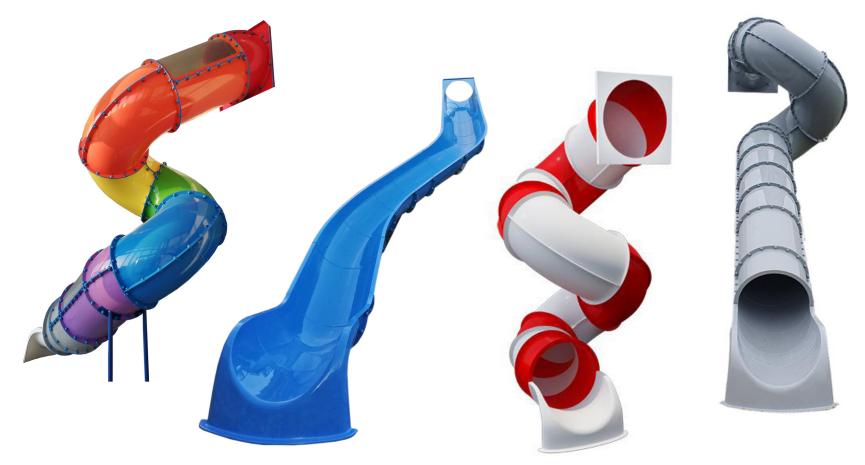

## EUSTOM TUBES BES

Our composite tube slides can be adapted to any shape: spiral tubes, straight tubes, meandering tubes, passageways. Manufactured using RTM injection technology, they offer a high quality finish, great mechanical performance and durability of the parts, made of polyester reinforced with fiberglass.

**AVAILABLE COLORS:** 

(Color combination is also possible)

GRAY RAL7040 LIGHT GREEN RAL 6018

DARK GREEN RAL 6029

RED RAL 3020 BLUE RAL 5015 YELLOW RAL 1018

PURPLE RAL 4005 ORANGE RAL 2009

Molder Disnova Composites www.molderdisnova.com