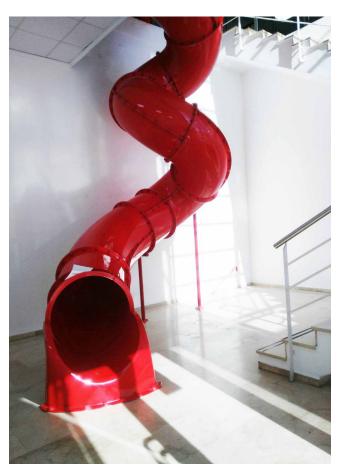

## EUSTOM TUBES BES

Our composite tube slides can be adapted to any shape: spiral tubes, straight tubes, meandering tubes, passageways. Manufactured using RTM injection technology, they offer a high quality finish, great mechanical performance and durability of the parts, made of polyester reinforced with fiberglass.

## CUSTOM TUBES BES